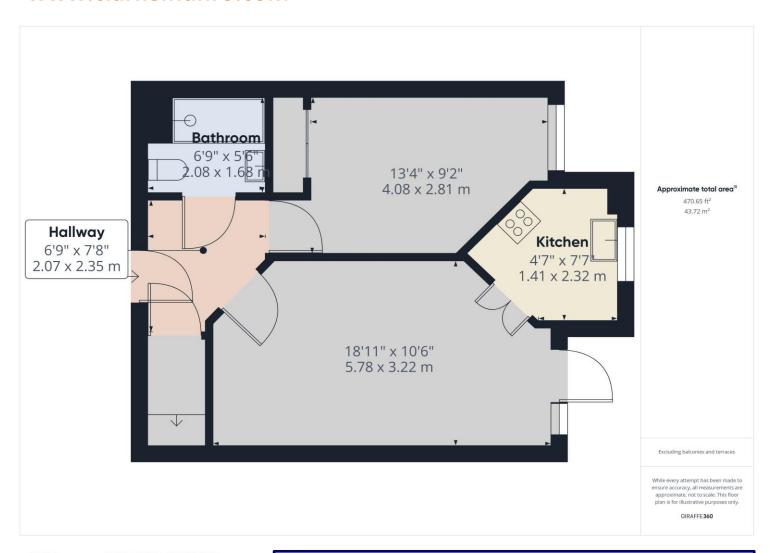

### **Property Description:**

Clarke Munro are delighted to introduce this great one-bedroom ground floor apartment set within the popular Constantine Court development. Available to persons over 60 only, the property offers a friendly, safe and secure environment and is conveniently located local with amenities and Albert Park. The facilities include a laundry, communal lounge, secure intercom entry system to a communal entrance with lifts to all floors. The living space offers private hall with walk in storage cupboard, lounge/diner, kitchen, double bedroom, bathroom. furthermore, the building includes attractive communal gardens and residents car parking. The service charge and ground rent are approx. £1850p.a and the original lease was 125 years from 2004. Neutrally decorated throughout. Offered with the advantage of no forward chain.